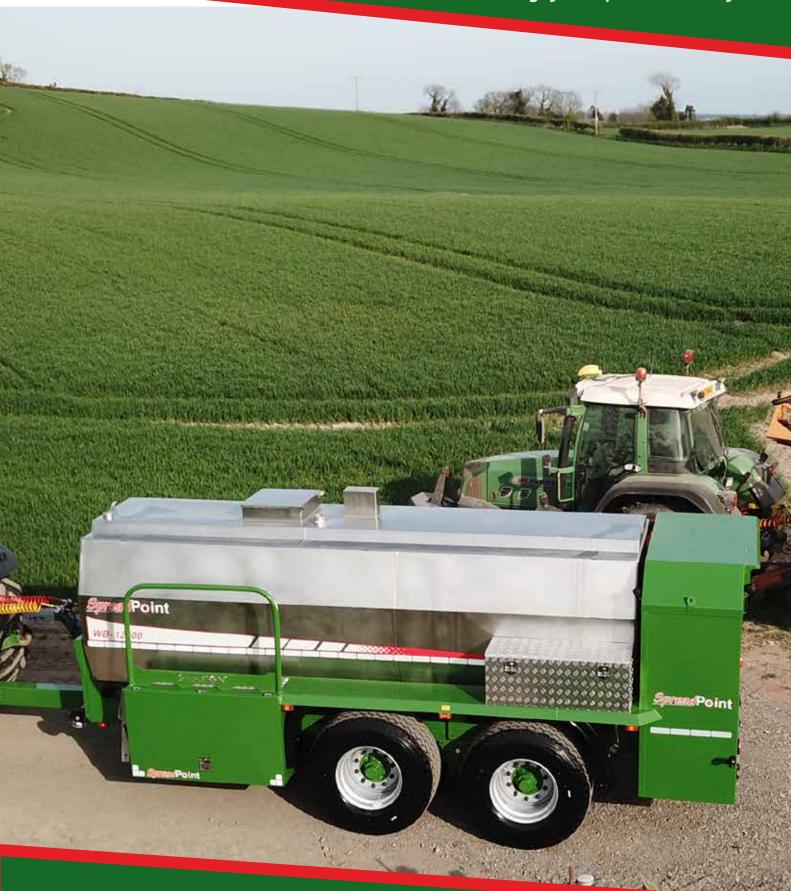

## **WB Water Bowser**

The New SpreadPoint WB range of water bowsers is a modern and practical approach to improving your spraying productivity. Keeping your sprayer replenished with water and plant protection products at every field gate.

The use of ONLY Stainless Steel tanks ensure both the quality of the water and the longevity of the product. This reduces downtime with nozzle blockages and leaks. Couple this with spacious, convenient and safe storage for chemicals and many acres can be covered with one trip to base. Many features hatched from many years of spraying experience are infused in these machines and will be appreciated by the most professional operator. Capacity and additional feature options ensure a machine for each scenario.

<u>Specifications</u>

|          | Capacity<br>Ltrs | Overall<br>Length<br>(m) | Height<br>m | Axles/Tyres                  | Filling                  | Fittings                        | Lighting                          | Paint                      | Weight<br>kg |
|----------|------------------|--------------------------|-------------|------------------------------|--------------------------|---------------------------------|-----------------------------------|----------------------------|--------------|
| WB-6000  | 6,000            | 4200                     | 2.25        | Tandem 8Stud<br>385/65R22.5  | Access Door<br>3inch BSP | 3inchbsp/<br>2inch cam-<br>lock | 6no LED Combination<br>Worklights | SpreadPoint 4 Stage System | 2600         |
| WB-12000 | 12,000           | 6100                     | 2.58        | Tandem 10Stud<br>445/65R22.5 | Access Door<br>3inch BSP | 3inchbsp/<br>2inch cam-<br>lock | 6no LED Combination<br>Worklights | SpreadPoint 4 Stage System | 3800         |