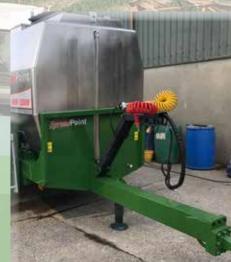

## **WB Water Bowser**

The New SpreadPoint WB range of water bowsers is a modern and practical approach to improving your spraying productivity. Keeping your sprayer replenished with water and plant protection products at every field gate.

The use of ONLY Stainless Steel tanks ensure both the quality of the water and the longevity of the product. This reduces downtime with nozzle blockages and leaks. Couple this with spacious, convenient and safe storage for chemicals and many acres can be covered with one trip to base. Many features hatched from many years of spraying experience are infused in these machines and will be appreciated by the most professional operator. Capacity and additional feature options ensure a machine for each scenario.