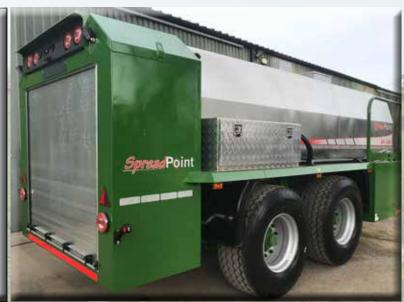

The use of ONLY Stainless Steel tanks ensure both the quality of the water and the longevity of the product. This reduces downtime with nozzle blockages and leaks. Couple this with spacious, convenient and safe storage for chemicals and many acres can be covered with one trip to base. Many features hatched from many years of spraying experience are infused in these machines and will be appreciated by the most professional operator. Capacity and additional feature options ensure a machine for each scenario.

## **Options**

- Hydraulic fill pump
- Induction hopper
- Spray mixing option
- Cube Storage
- 3 inch couplings
- Aluminium Toolboxes

- Dry sight Guage
- Split Tank
- Extend-able Drawbar
- Tyre Options
- Air Brakes