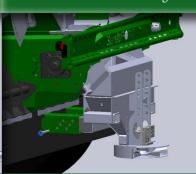

#### QUICKLY CHANGE SPREADING UNITS IN 15MINUTES

 $1.\ Remove\ 2\ hydraulic\ hoses\ and\ 2\ bolts$ 

2. Slide out twin disc unit and replace with salt kit

3. Reattach hoses and tighten bolts