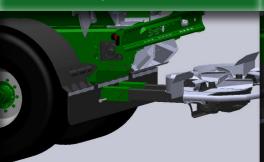

#### QUICKLY CHANGE SPREADING UNITS IN 15MINUTES

 $1.\ Remove\ 2\ hydraulic\ hoses\ and\ 2\ bolts$ 

2. Slide out twin disc unit and replace with salt kit

3. Reattach hoses and tighten bolts