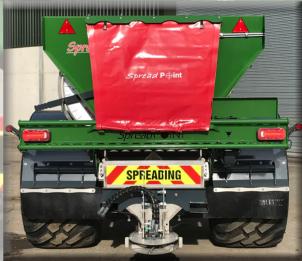

### Salt Spreader Attachment

## Spread Point

Versatility is key to profitability and we know how all season work allows for greater returns. This is why we designed a purpose built salt, sand and grit attachment to fit your SP spreader. Allowing accurate and legal application of salt on highways, car parks, storage yards, commercial properties and any public space. Quickly change form your current spreading unit to this salt kit in 15mins and benefit from the rate control features from your current SpreadPoint spreader.