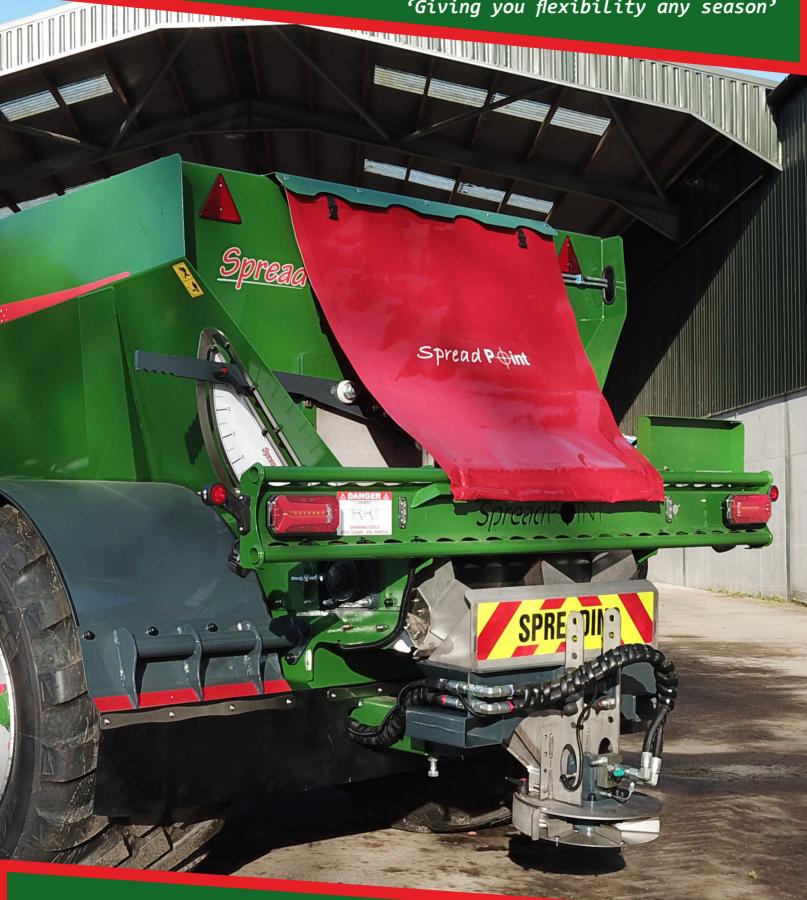

### Salt Spreader Attachment

## Spread Point

Versatility is key to profitability and we know how all season work allows for greater returns. This is why we designed a purpose built salt, sand and grit attachment to fit your SP spreader. Allowing accurate and legal application of salt on highways, car parks, storage yards, commercial properties and any public space. Quickly change form your current spreading unit to this salt kit in 15mins and benefit from the rate control features from your current SpreadPoint spreader.

The spreading width can be changed from the cab by either setting the required disc speed or altering the hydraulic flow, subject to your spreader control system. Live feedback disc speed is also standard to ensure all is well and the correct width is set. Stainless steel construction means many years of corrosion free use.

### **Specifications**

|                   | Compatible<br>Spreader<br>Models | Working<br>Width<br>(m) | Disc Height<br>m     | Disc Material<br>/Thickness<br>mm | Flight Material<br>/Thickness<br>mm | In Cab Disc<br>Speed | Lighting                  | Paint                      | Weight<br>kg |
|-------------------|----------------------------------|-------------------------|----------------------|-----------------------------------|-------------------------------------|----------------------|---------------------------|----------------------------|--------------|
| SD-A<br>Salt Unit | SP 400,SP 600,<br>SP 900,SP1300  | 3-12                    | Adjustable<br>0.3-1* | 304Stainless<br>Steel /4mm        | 304Stainless<br>Steel /4mm          | Standard             | 2x LED Warning<br>Strobes | SpreadPoint 4 Stage System | 160          |