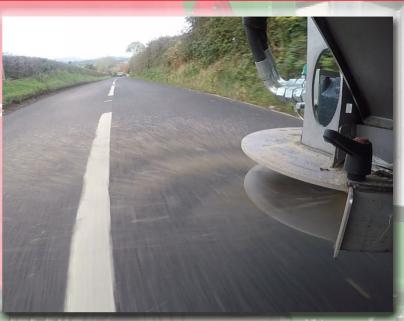

## Spread Point

Versatility is key to profitability and we know how all season work allows for greater returns. This is why we designed a purpose built salt, sand and grit attachment to fit your SP spreader. Allowing accurate and legal application of salt on highways, car parks, storage yards, commercial properties and any public space. Quickly change form your current spreading unit to this salt kit in 15mins and benefit from the rate control features from your current SpreadPoint spreader.

The spreading width can be changed from the cab by either setting the required disc speed or altering the hydraulic flow, subject to your spreader control system. Live feedback disc speed is also standard to ensure all is well and the correct width is set. Stainless steel construction means many years of corrosion free use.