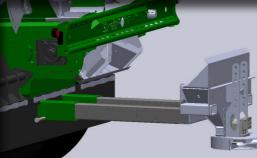

#### QUICKLY CHANGE SPREADING UNITS IN 15MINUTES

 $1.\ Remove\ 2\ hydraulic\ hoses\ and\ 2\ bolts$ 

2. Slide out twin disc unit and replace with salt kit

3. Reattach hoses and tighten bolts